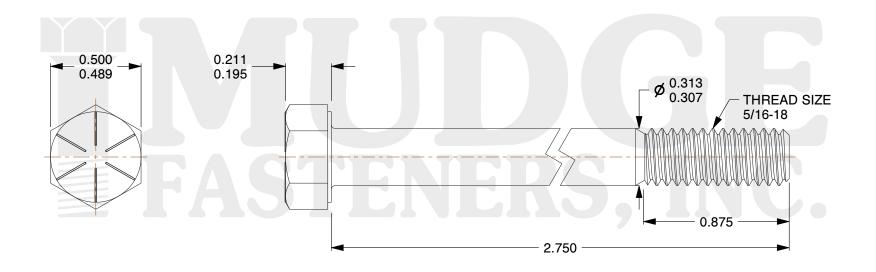

## Notes:

HEAD STYLE: HEX HEAD
SCREW TYPE: CAP SCREW
STANDARD: ANSI B18.2.1

4. MATERIAL: GRADE 85. FINISH: ZINC YELLOW

8 www.mudgefasteners.com

This file and any associated information and specifications are provided for reference and evaluation purposes only and are subject to change without notice. Mudge Fasteners makes no representations, warranties, or guarantees as to the appropriateness, accuracy, completeness, or suitability for any purpose of the file, information, or specification. You are solely responsible for the use of the file, information, and specifications.

|                          |                                           | UNIT   |
|--------------------------|-------------------------------------------|--------|
| COMPONENT<br>DESCRIPTION | 5/16-18X2-3/4 HEX CAP GR.8<br>ZINC YELLOW | INCH   |
|                          |                                           | SHEET  |
|                          |                                           | 1 of 1 |
| PART NUMBER              | 221031C0275Z2                             | SCALE  |
| MATERIAL                 | GRADE 8                                   | 1.908  |