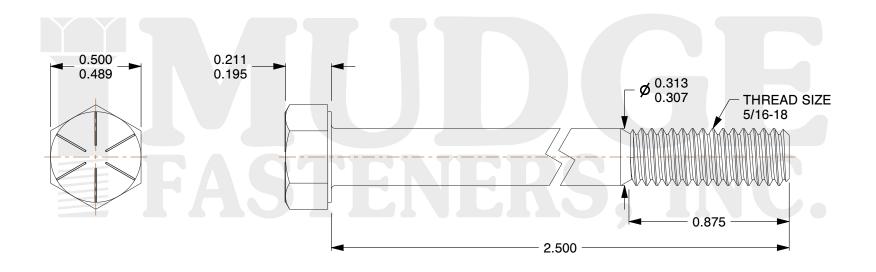

## Notes:

1. HEAD STYLE: HEX HEAD
2. SCREW TYPE: CAP SCREW
3. STANDARD: ANSI B18.2.1

4. MATERIAL: GRADE 85. FINISH: ZINC YELLOW

This file and any associated information and specifications are provided for reference and evaluation purposes only and are subject to change without notice. Mudge Fasteners makes no representations, warranties, or guarantees as to the appropriateness, accuracy, completeness, or suitability for any purpose of the file, information, or specification. You are solely responsible for the use of the file, information, and specifications.

|                          |                                           | UNIT   |
|--------------------------|-------------------------------------------|--------|
| COMPONENT<br>DESCRIPTION | 5/16-18X2-1/2 HEX CAP GR.8<br>ZINC YELLOW | INCH   |
|                          |                                           | SHEET  |
|                          |                                           | 1 of 1 |
| PART NUMBER              | 221031C0250Z2                             | SCALE  |
| MATERIAL                 | GRADE 8                                   | 1.908  |