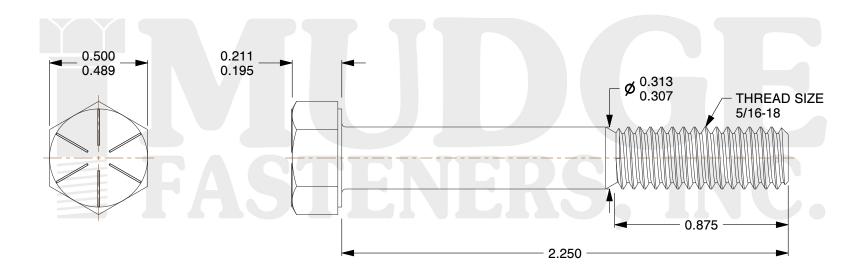

## Notes:

HEAD STYLE: HEX HEAD
SCREW TYPE: CAP SCREW
STANDARD: ANSI B18.2.1
MATERIAL: GRADE 8

5. FINISH: ZINC YELLOW

@www.mudgefasteners.com

This file and any associated information and specifications are provided for reference and evaluation purposes only and are subject to change without notice. Mudge Fasteners makes no representations, warranties, or guarantees as to the appropriateness, accuracy, completeness, or suitability for any purpose of the file, information, or specification. You are solely responsible for the use of the file, information, and specifications.

|                          |                                           | UNIT   |
|--------------------------|-------------------------------------------|--------|
| COMPONENT<br>DESCRIPTION | 5/16-18X2-1/4 HEX CAP GR.8<br>ZINC YELLOW | INCH   |
|                          |                                           | SHEET  |
|                          |                                           | 1 of 1 |
| PART NUMBER              | 221031C0225Z2                             | SCALE  |
| MATERIAL                 | GRADE 8                                   | 2.067  |