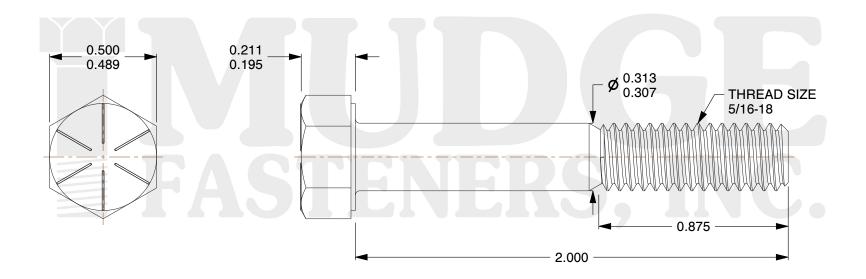

## Notes:

HEAD STYLE: HEX HEAD
SCREW TYPE: CAP SCREW
STANDARD: ANSI B18.2.1
MATERIAL: GRADE 8

5. FINISH: ZINC YELLOW

@www.mudgefasteners.com

This file and any associated information and specifications are provided for reference and evaluation purposes only and are subject to change without notice. Mudge Fasteners makes no representations, warranties, or guarantees as to the appropriateness, accuracy, completeness, or suitability for any purpose of the file, information, or specification. You are solely responsible for the use of the file, information, and specifications.

|  | COMPONENT<br>DESCRIPTION | 5/16-18X2 HEX CAP GR.8<br>ZINC YELLOW | UNIT   |
|--|--------------------------|---------------------------------------|--------|
|  |                          |                                       | INCH   |
|  |                          |                                       | SHEET  |
|  |                          |                                       | 1 of 1 |
|  | PART NUMBER              | 221031C0200Z2                         | SCALE  |
|  | MATERIAL                 | GRADE 8                               | 2.255  |