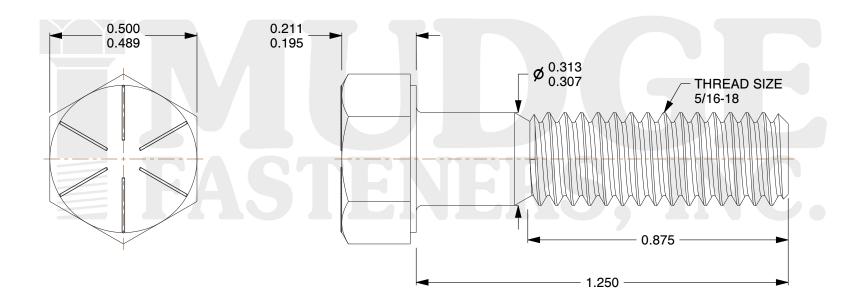

## Notes:

1. HEAD STYLE: HEX HEAD
2. SCREW TYPE: CAP SCREW
3. STANDARD: ANSI B18.2.1

4. MATERIAL: GRADE 8

5. FINISH: ZINC

@www.mudgefasteners.com

This file and any associated information and specifications are provided for reference and evaluation purposes only and are subject to change without notice. Mudge Fasteners makes no representations, warranties, or guarantees as to the appropriateness, accuracy, completeness, or suitability for any purpose of the file, information, or specification. You are solely responsible for the use of the file, information, and specifications.

|                          |                                    | UNIT   |
|--------------------------|------------------------------------|--------|
| COMPONENT<br>DESCRIPTION | 5/16-18X1-1/4 HEX CAP GR.8<br>ZINC | INCH   |
|                          |                                    | SHEET  |
|                          |                                    | 1 of 1 |
| PART NUMBER              | 221031C0125ZC                      | SCALE  |
| MATERIAL                 | GRADE 8                            | 3.100  |