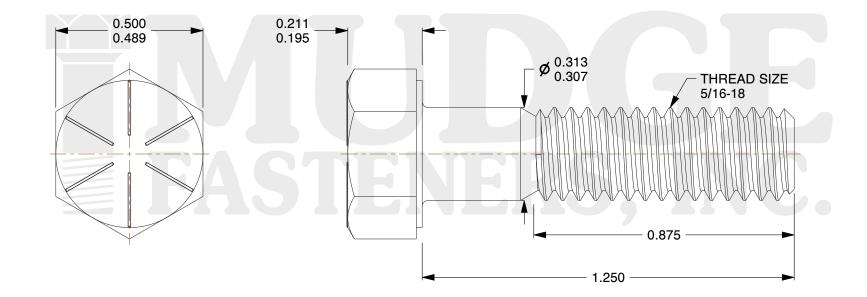

1. HEAD STYLE: HEX HEAD

2. SCREW TYPE: CAP SCREW

- 3. STANDARD: ANSI B18.2.1
- 4. MATERIAL: GRADE 8
- 5. FINISH: ZINC YELLOW

| FASTENERS, INC.            | This file and any associated information and specifications are<br>provided for reference and evaluation purposes only and are<br>subject to change without notice. Mudge Fasteners makes no<br>representations, warranties, or guarantees as to the<br>appropriateness, accuracy, completeness, or suitability for any | This drawing is the property of<br>Mudge Fasteners. It contains<br>confidential proprietary<br>information that is Mudge<br>Fasteners property. Do not<br>disclose to or duplicate for<br>others except as authorized by<br>Mudge Fasteners. | COMPONENT<br>DESCRIPTION | 5/16-18X1-1/4 HEX CAP GR.8<br>ZINC YELLOW | UNIT<br>INCH<br>SHEET<br>1 of 1 |
|----------------------------|-------------------------------------------------------------------------------------------------------------------------------------------------------------------------------------------------------------------------------------------------------------------------------------------------------------------------|----------------------------------------------------------------------------------------------------------------------------------------------------------------------------------------------------------------------------------------------|--------------------------|-------------------------------------------|---------------------------------|
| solely responsible for the | purpose of the file, information, or specification. You are solely responsible for the use of the file, information, and                                                                                                                                                                                                |                                                                                                                                                                                                                                              | PART NUMBER              | 221031C0125Z2                             | SCALE                           |
| 8 www.mudgefasteners.com   | rs.com specifications.                                                                                                                                                                                                                                                                                                  |                                                                                                                                                                                                                                              | MATERIAL                 | GRADE 8                                   | 3.100                           |