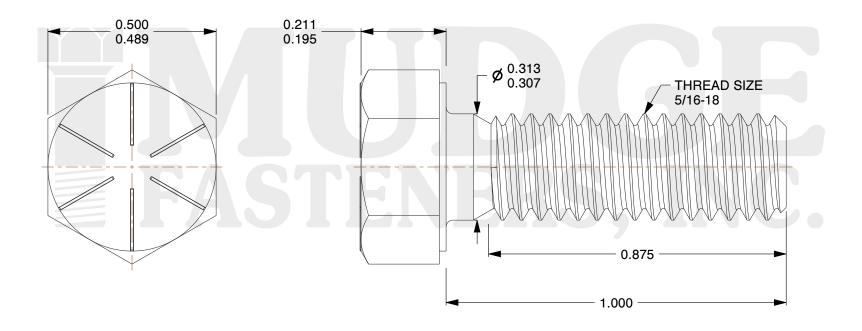

## Notes:

HEAD STYLE: HEX HEAD
SCREW TYPE: CAP SCREW
STANDARD: ANSI B18.2.1
MATERIAL: GRADE 8

5. FINISH: ZINC YELLOW

@ www.mudgefasteners.com

This file and any associated information and specifications are provided for reference and evaluation purposes only and are subject to change without notice. Mudge Fasteners makes no representations, warranties, or guarantees as to the appropriateness, accuracy, completeness, or suitability for any purpose of the file, information, or specification. You are solely responsible for the use of the file, information, and specifications.

|                          |                                       | UNIT   |
|--------------------------|---------------------------------------|--------|
| COMPONENT<br>DESCRIPTION | 5/16-18X1 HEX CAP GR.8<br>ZINC YELLOW | INCH   |
|                          |                                       | SHEET  |
|                          |                                       | 1 of 1 |
| PART NUMBER              | 221031C0100Z2                         | SCALE  |
| MATERIAL                 | GRADE 8                               | 3.543  |