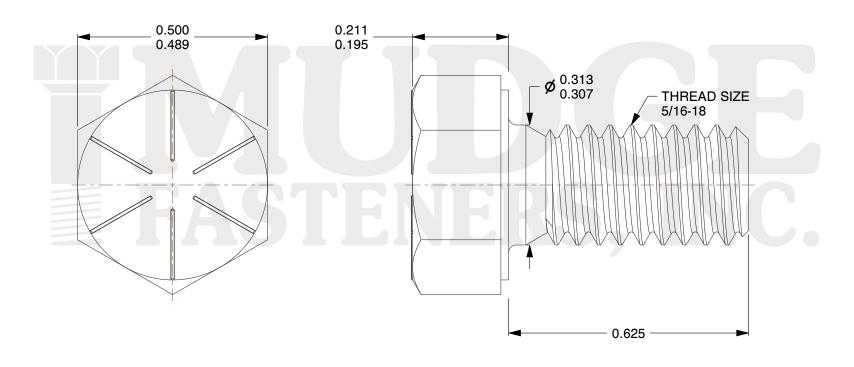

## Notes:

HEAD STYLE: HEX HEAD
SCREW TYPE: CAP SCREW
STANDARD: ANSI B18.2.1
MATERIAL: GRADE 8

5. FINISH: ZINC YELLOW

This file and any associated information and specifications are provided for reference and evaluation purposes only and are subject to change without notice. Mudge Fasteners makes no representations, warranties, or guarantees as to the appropriateness, accuracy, completeness, or suitability for any purpose of the file, information, or specification. You are solely responsible for the use of the file, information, and specifications.

|                          |                                         | UNIT   |
|--------------------------|-----------------------------------------|--------|
| COMPONENT<br>DESCRIPTION | 5/16-18X5/8 HEX CAP GR.8<br>ZINC YELLOW | INCH   |
|                          |                                         | SHEET  |
|                          |                                         | 1 of 1 |
| PART NUMBER              | 221031C0062Z2                           | SCALE  |
| MATERIAL                 | GRADE 8                                 | 4.000  |