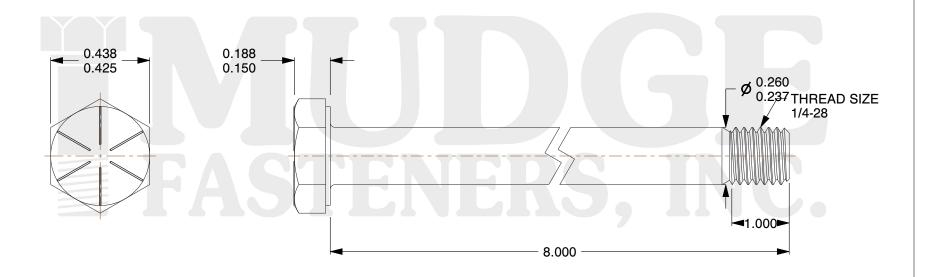

## Notes:

1. HEAD STYLE: HEX HEAD 2. SCREW TYPE: CAP SCREW

3. STANDARD: ANSI B18.2.1 4. MATERIAL: GRADE 8

5. FINISH: PLAIN

@www.mudgefasteners.com

This file and any associated information and specifications are provided for reference and evaluation purposes only and are subject to change without notice. Mudge Fasteners makes no representations, warranties, or guarantees as to the appropriateness, accuracy, completeness, or suitability for any purpose of the file, information, or specification. You are solely responsible for the use of the file, information, and specifications.

|                          |                                | UNIT   |
|--------------------------|--------------------------------|--------|
| COMPONENT<br>DESCRIPTION | 1/4-28X8 HEX CAP GR.8<br>PLAIN | INCH   |
|                          |                                | SHEET  |
|                          |                                | 1 of 1 |
| PART NUMBER              | 221025F0800PN                  | SCALE  |
| MATERIAL                 | GRADE 8                        | 2.390  |