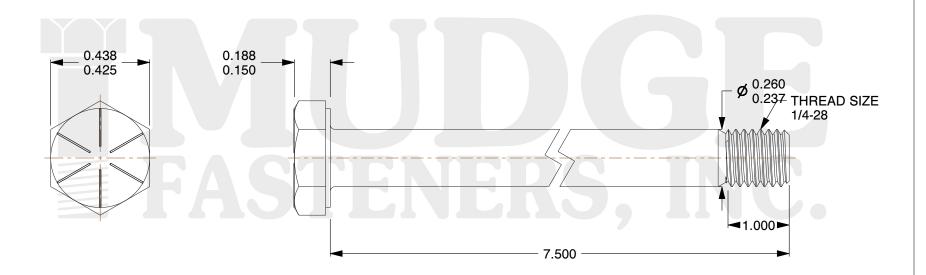

## Notes:

HEAD STYLE: HEX HEAD
 SCREW TYPE: CAP SCREW
 STANDARD: ANSI B18.2.1

4. MATERIAL: GRADE 8
5. FINISH: ZINC YELLOW

@www.mudgefasteners.com

This file and any associated information and specifications are provided for reference and evaluation purposes only and are subject to change without notice. Mudge Fasteners makes no representations, warranties, or guarantees as to the appropriateness, accuracy, completeness, or suitability for any purpose of the file, information, or specification. You are solely responsible for the use of the file, information, and specifications.

|                          |                                             | UNIT   |
|--------------------------|---------------------------------------------|--------|
| COMPONENT<br>DESCRIPTION | 1/4-28X7-1/2 HEX CAP SCREW GR 8<br>ZINC YEL | INCH   |
|                          |                                             | SHEET  |
|                          |                                             | 1 of 1 |
| PART NUMBER              | 221025F0750Z2                               | SCALE  |
| MATERIAL                 | GRADE 8                                     | 2.390  |