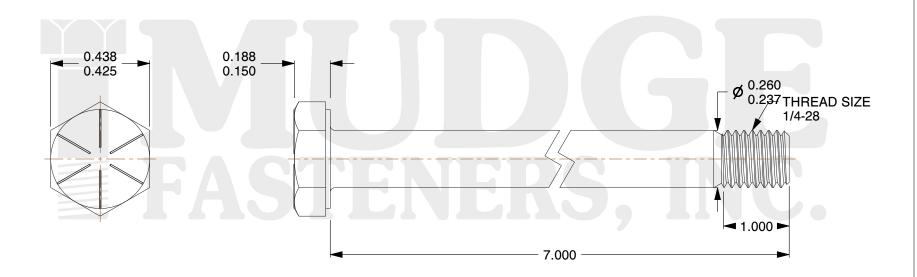

## Notes:

1. HEAD STYLE: HEX HEAD
2. SCREW TYPE: CAP SCREW
3. STANDARD: ANSI B18.2.1

4. MATERIAL: GRADE 8

5. FINISH: ZINC

@www.mudgefasteners.com

This file and any associated information and specifications are provided for reference and evaluation purposes only and are subject to change without notice. Mudge Fasteners makes no representations, warranties, or guarantees as to the appropriateness, accuracy, completeness, or suitability for any purpose of the file, information, or specification. You are solely responsible for the use of the file, information, and specifications.

|                          |                               | UNIT   |
|--------------------------|-------------------------------|--------|
| COMPONENT<br>DESCRIPTION | 1/4-28X7 HEX CAP GR.8<br>ZINC | INCH   |
|                          |                               | SHEET  |
|                          |                               | 1 of 1 |
| PART NUMBER              | 221025F0700ZC                 | SCALE  |
| MATERIAL                 | GRADE 8                       | 2.390  |