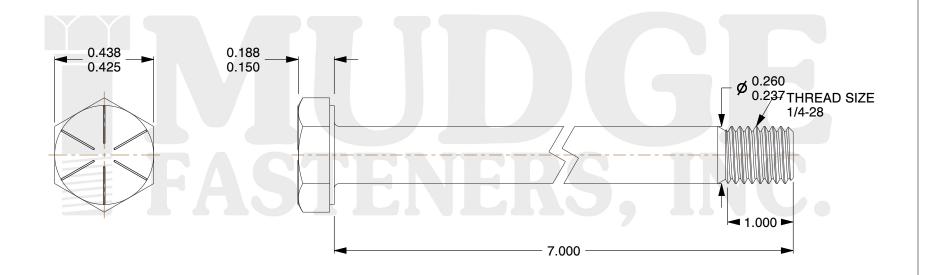

## Notes:

1. HEAD STYLE: HEX HEAD 2. SCREW TYPE: CAP SCREW 3. STANDARD: ANSI B18.2.1

4. MATERIAL: GRADE 85. FINISH: ZINC YELLOW

@ www.mudgefasteners.com

This file and any associated information and specifications are provided for reference and evaluation purposes only and are subject to change without notice. Mudge Fasteners makes no representations, warranties, or guarantees as to the appropriateness, accuracy, completeness, or suitability for any purpose of the file, information, or specification. You are solely responsible for the use of the file, information, and specifications.

|                          |                                      | UNIT   |
|--------------------------|--------------------------------------|--------|
| COMPONENT<br>DESCRIPTION | 1/4-28X7 HEX CAP GR.8<br>YELLOW ZINC | INCH   |
|                          |                                      | SHEET  |
|                          |                                      | 1 of 1 |
| PART NUMBER              | 221025F0700Z2                        | SCALE  |
| MATERIAL                 | GRADE 8                              | 2.390  |