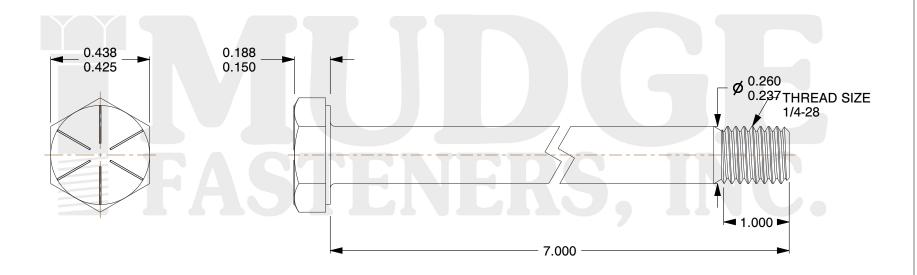

## Notes:

1. HEAD STYLE: HEX HEAD
2. SCREW TYPE: CAP SCREW
3. STANDARD: ANSI B18.2.1

4. MATERIAL: GRADE 8

5. FINISH: PLAIN

@www.mudgefasteners.com

This file and any associated information and specifications are provided for reference and evaluation purposes only and are subject to change without notice. Mudge Fasteners makes no representations, warranties, or guarantees as to the appropriateness, accuracy, completeness, or suitability for any purpose of the file, information, or specification. You are solely responsible for the use of the file, information, and specifications.

|                          |                                | UNIT   |
|--------------------------|--------------------------------|--------|
| COMPONENT<br>DESCRIPTION | 1/4-28X7 HEX CAP GR.8<br>PLAIN | INCH   |
|                          |                                | SHEET  |
|                          |                                | 1 of 1 |
| PART NUMBER              | 221025F0700PN                  | SCALE  |
| MATERIAL                 | GRADE 8                        | 2.390  |