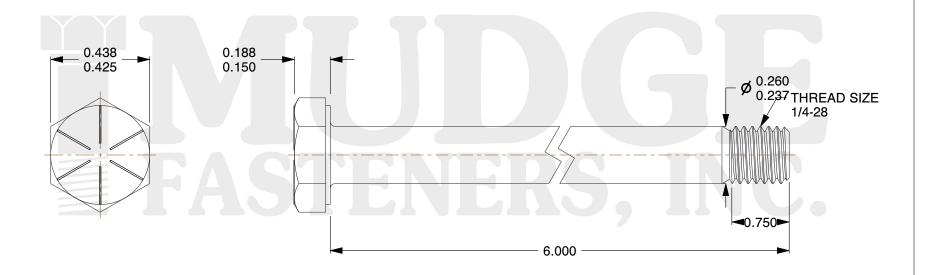

## Notes:

1. HEAD STYLE: HEX HEAD 2. SCREW TYPE: CAP SCREW 3. STANDARD: ANSI B18.2.1

4. MATERIAL: GRADE 8
5. FINISH: ZINC YELLOW

@ www.mudgefasteners.com

This file and any associated information and specifications are provided for reference and evaluation purposes only and are subject to change without notice. Mudge Fasteners makes no representations, warranties, or guarantees as to the appropriateness, accuracy, completeness, or suitability for any purpose of the file, information, or specification. You are solely responsible for the use of the file, information, and specifications.

|                          |                                      | UNIT   |
|--------------------------|--------------------------------------|--------|
| COMPONENT<br>DESCRIPTION | 1/4-28X6 HEX CAP GR.8<br>ZINC YELLOW | INCH   |
|                          |                                      | SHEET  |
|                          |                                      | 1 of 1 |
| PART NUMBER              | 221025F0600Z2                        | SCALE  |
| MATERIAL                 | GRADE 8                              | 2.390  |