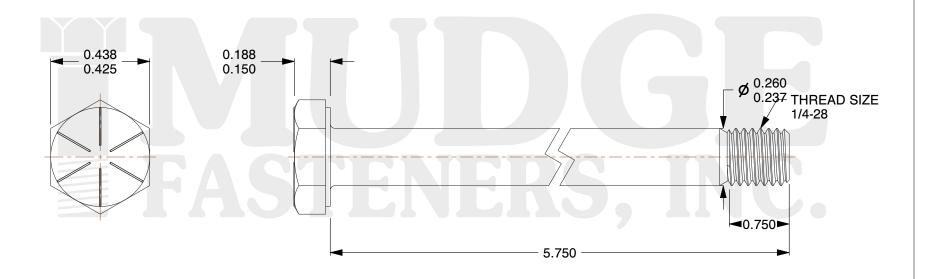

## Notes:

HEAD STYLE: HEX HEAD
 SCREW TYPE: CAP SCREW
 STANDARD: ANSI B18.2.1

4. MATERIAL: GRADE 8
5. FINISH: ZINC YELLOW

@ www.mudgefasteners.com

This file and any associated information and specifications are provided for reference and evaluation purposes only and are subject to change without notice. Mudge Fasteners makes no representations, warranties, or guarantees as to the appropriateness, accuracy, completeness, or suitability for any purpose of the file, information, or specification. You are solely responsible for the use of the file, information, and specifications.

|                          |                                          | UNIT   |
|--------------------------|------------------------------------------|--------|
| COMPONENT<br>DESCRIPTION | 1/4-28X5-3/4 HEX CAP GR.8<br>ZINC YELLOW | INCH   |
|                          |                                          | SHEET  |
|                          |                                          | 1 of 1 |
| PART NUMBER              | 221025F0575Z2                            | SCALE  |
| MATERIAL                 | GRADE 8                                  | 2.390  |