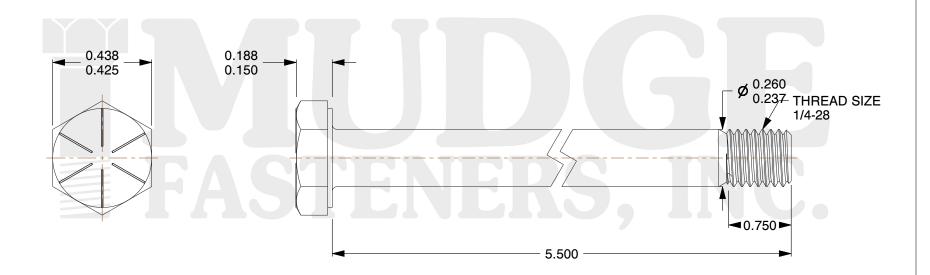

## Notes:

1. HEAD STYLE: HEX HEAD 2. SCREW TYPE: CAP SCREW 3. STANDARD: ANSI B18.2.1

4. MATERIAL: GRADE 85. FINISH: ZINC YELLOW

@ www.mudgefasteners.com

This file and any associated information and specifications are provided for reference and evaluation purposes only and are subject to change without notice. Mudge Fasteners makes no representations, warranties, or guarantees as to the appropriateness, accuracy, completeness, or suitability for any purpose of the file, information, or specification. You are solely responsible for the use of the file, information, and specifications.

|                          |                                          | UNIT   |
|--------------------------|------------------------------------------|--------|
| COMPONENT<br>DESCRIPTION | 1/4-28X5-1/2 HEX CAP GR.8<br>ZINC YELLOW | INCH   |
|                          |                                          | SHEET  |
|                          |                                          | 1 of 1 |
| PART NUMBER              | 221025F0550Z2                            | SCALE  |
| MATERIAL                 | GRADE 8                                  | 2.390  |