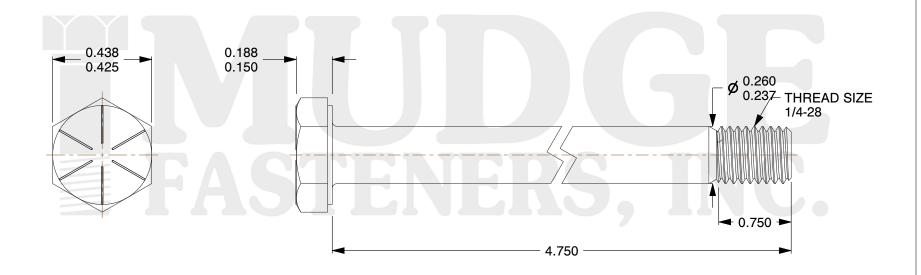

## Notes:

1. HEAD STYLE: HEX HEAD 2. SCREW TYPE: CAP SCREW 3. STANDARD: ANSI B18.2.1

4. MATERIAL: GRADE 8
5. FINISH: ZINC YELLOW

representations, warranties, or guarantees as to the appropriateness, accuracy, completeness, or suitability for any purpose of the file, information, or specification. You are solely responsible for the use of the file, information, and specifications.

| COMPONENT<br>DESCRIPTION | 1/4-28X4-3/4 HEX CAP GR.8<br>ZINC YELLOW | UNIT   |
|--------------------------|------------------------------------------|--------|
|                          |                                          | INCH   |
|                          |                                          | SHEET  |
|                          |                                          | 1 of 1 |
| PART NUMBER              | 221025F0475Z2                            | SCALE  |
| MATERIAL                 | GRADE 8                                  | 2.390  |