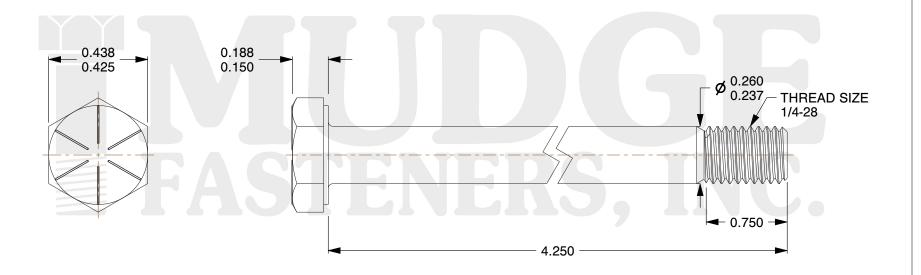

## Notes:

HEAD STYLE: HEX HEAD
 SCREW TYPE: CAP SCREW
 STANDARD: ANSI B18.2.1

4. MATERIAL: GRADE 8
5. FINISH: ZINC YELLOW

@www.mudgefasteners.com

This file and any associated information and specifications are provided for reference and evaluation purposes only and are subject to change without notice. Mudge Fasteners makes no representations, warranties, or guarantees as to the appropriateness, accuracy, completeness, or suitability for any purpose of the file, information, or specification. You are solely responsible for the use of the file, information, and specifications.

| COMPONENT<br>DESCRIPTION | 1/4-28X4-1/4 HEX CAP GR.8<br>ZINC YELLOW | UNIT   |
|--------------------------|------------------------------------------|--------|
|                          |                                          | INCH   |
|                          |                                          | SHEET  |
|                          |                                          | 1 of 1 |
| PART NUMBER              | 221025F0425Z2                            | SCALE  |
| MATERIAL                 | GRADE 8                                  | 2.390  |