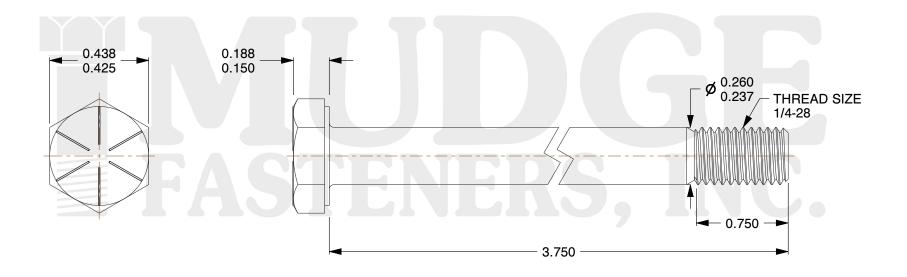

## Notes:

HEAD STYLE: HEX HEAD
 SCREW TYPE: CAP SCREW
 STANDARD: ANSI B18.2.1

4. MATERIAL: GRADE 8
5. FINISH: ZINC YELLOW

g www.mudgefasteners.com

This file and any associated information and specifications are provided for reference and evaluation purposes only and are subject to change without notice. Mudge Fasteners makes no representations, warranties, or guarantees as to the appropriateness, accuracy, completeness, or suitability for any purpose of the file, information, or specification. You are solely responsible for the use of the file, information, and specifications.

|                          |                                          | UNIT   |
|--------------------------|------------------------------------------|--------|
| COMPONENT<br>DESCRIPTION | 1/4-28X3-3/4 HEX CAP GR.8<br>ZINC YELLOW | INCH   |
|                          |                                          | SHEET  |
|                          |                                          | 1 of 1 |
| PART NUMBER              | 221025F0375Z2                            | SCALE  |
| MATERIAL                 | GRADE 8                                  | 2.390  |