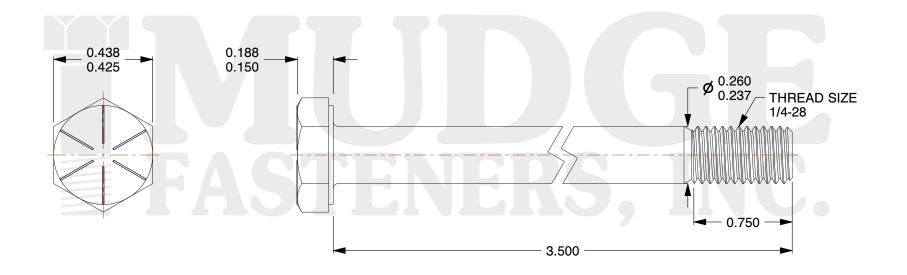

## Notes:

HEAD STYLE: HEX HEAD
 SCREW TYPE: CAP SCREW
 STANDARD: ANSI B18.2.1

4. MATERIAL: GRADE 8
5. FINISH: ZINC YELLOW

@ www.mudgefasteners.com

This file and any associated information and specifications are provided for reference and evaluation purposes only and are subject to change without notice. Mudge Fasteners makes no representations, warranties, or guarantees as to the appropriateness, accuracy, completeness, or suitability for any purpose of the file, information, or specification. You are solely responsible for the use of the file, information, and specifications.

|                          |                                          | UNIT   |
|--------------------------|------------------------------------------|--------|
| COMPONENT<br>DESCRIPTION | 1/4-28X3-1/2 HEX CAP GR.8<br>ZINC YELLOW | INCH   |
|                          |                                          | SHEET  |
|                          |                                          | 1 of 1 |
| PART NUMBER              | 221025F0350Z2                            | SCALE  |
| MATERIAL                 | GRADE 8                                  | 2.390  |