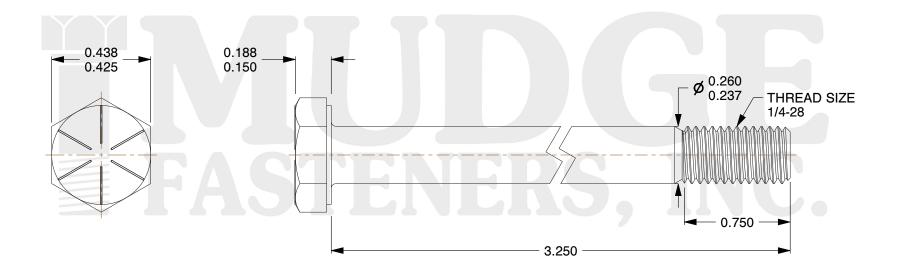

## Notes:

HEAD STYLE: HEX HEAD
 SCREW TYPE: CAP SCREW
 STANDARD: ANSI B18.2.1

4. MATERIAL: GRADE 8
5. FINISH: ZINC YELLOW

@ www.mudgefasteners.com

This file and any associated information and specifications are provided for reference and evaluation purposes only and are subject to change without notice. Mudge Fasteners makes no representations, warranties, or guarantees as to the appropriateness, accuracy, completeness, or suitability for any purpose of the file, information, or specification. You are solely responsible for the use of the file, information, and specifications.

|                          |                                          | UNIT   |
|--------------------------|------------------------------------------|--------|
| COMPONENT<br>DESCRIPTION | 1/4-28X3-1/4 HEX CAP GR.8<br>ZINC YELLOW | INCH   |
|                          |                                          | SHEET  |
|                          |                                          | 1 of 1 |
| PART NUMBER              | 221025F0325Z2                            | SCALE  |
| MATERIAL                 | GRADE 8                                  | 2.390  |