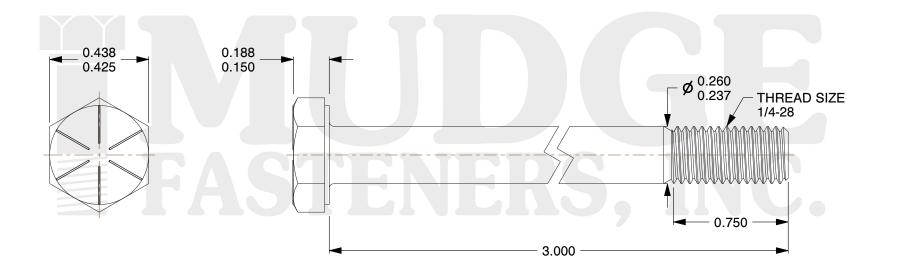

## Notes:

1. HEAD STYLE: HEX HEAD
2. SCREW TYPE: CAP SCREW
3. STANDARD: ANSI B18.2.1

4. MATERIAL: GRADE 8
5. FINISH: ZINC YELLOW

@ www.mudgefasteners.com

This file and any associated information and specifications are provided for reference and evaluation purposes only and are subject to change without notice. Mudge Fasteners makes no representations, warranties, or guarantees as to the appropriateness, accuracy, completeness, or suitability for any purpose of the file, information, or specification. You are solely responsible for the use of the file, information, and specifications.

|                          |                                      | UNIT   |
|--------------------------|--------------------------------------|--------|
| COMPONENT<br>DESCRIPTION | 1/4-28X3 HEX CAP GR.8<br>ZINC YELLOW | INCH   |
|                          |                                      | SHEET  |
|                          |                                      | 1 of 1 |
| PART NUMBER              | 221025F0300Z2                        | SCALE  |
| MATERIAL                 | GRADE 8                              | 2.390  |