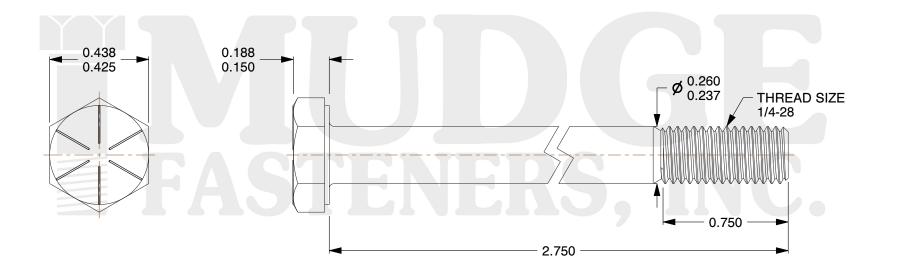

## Notes:

HEAD STYLE: HEX HEAD
 SCREW TYPE: CAP SCREW
 STANDARD: ANSI B18.2.1

4. MATERIAL: GRADE 8
5. FINISH: ZINC YELLOW

@www.mudgefasteners.com

This file and any associated information and specifications are provided for reference and evaluation purposes only and are subject to change without notice. Mudge Fasteners makes no representations, warranties, or guarantees as to the appropriateness, accuracy, completeness, or suitability for any purpose of the file, information, or specification. You are solely responsible for the use of the file, information, and specifications.

|                          |                                          | UNIT   |
|--------------------------|------------------------------------------|--------|
| COMPONENT<br>DESCRIPTION | 1/4-28X2-3/4 HEX CAP GR.8<br>ZINC YELLOW | INCH   |
|                          |                                          | SHEET  |
|                          |                                          | 1 of 1 |
| PART NUMBER              | 221025F0275Z2                            | SCALE  |
| MATERIAL                 | GRADE 8                                  | 2.390  |