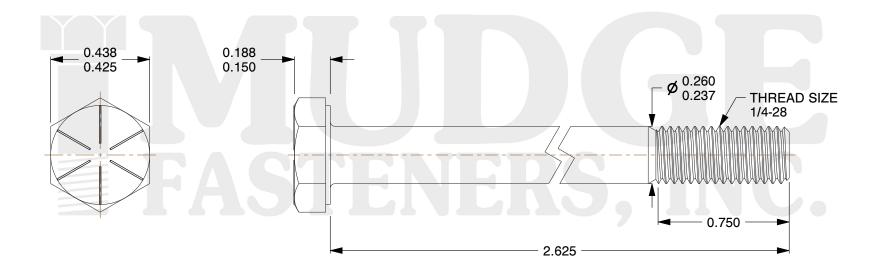

## Notes:

HEAD STYLE: HEX HEAD
SCREW TYPE: CAP SCREW
STANDARD: ANSI B18.2.1
MATERIAL: GRADE 8

5. FINISH: ZINC YELLOW

g www.mudgefasteners.com

This file and any associated information and specifications are provided for reference and evaluation purposes only and are subject to change without notice. Mudge Fasteners makes no representations, warranties, or guarantees as to the appropriateness, accuracy, completeness, or suitability for any purpose of the file, information, or specification. You are solely responsible for the use of the file, information, and specifications.

|                          |                                          | UNIT   |
|--------------------------|------------------------------------------|--------|
| COMPONENT<br>DESCRIPTION | 1/4-28X2-5/8 HEX CAP GR.8<br>ZINC YELLOW | INCH   |
|                          |                                          | SHEET  |
|                          |                                          | 1 of 1 |
| PART NUMBER              | 221025F0262Z2                            | SCALE  |
| MATERIAL                 | GRADE 8                                  | 2.390  |