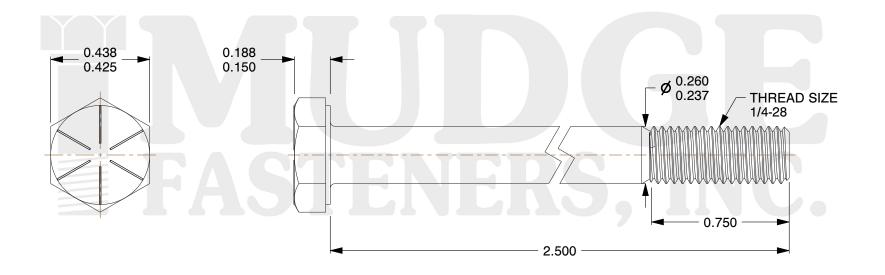

## Notes:

HEAD STYLE: HEX HEAD
SCREW TYPE: CAP SCREW
STANDARD: ANSI B18.2.1
MATERIAL: GRADE 8

5. FINISH: ZINC YELLOW

@www.mudgefasteners.com

This file and any associated information and specifications are provided for reference and evaluation purposes only and are subject to change without notice. Mudge Fasteners makes no representations, warranties, or guarantees as to the appropriateness, accuracy, completeness, or suitability for any purpose of the file, information, or specification. You are solely responsible for the use of the file, information, and specifications.

|                          |                                          | UNIT   |
|--------------------------|------------------------------------------|--------|
| COMPONENT<br>DESCRIPTION | 1/4-28X2-1/2 HEX CAP GR.8<br>ZINC YELLOW | INCH   |
|                          |                                          | SHEET  |
|                          |                                          | 1 of 1 |
| PART NUMBER              | 221025F0250Z2                            | SCALE  |
| MATERIAL                 | GRADE 8                                  | 2.390  |