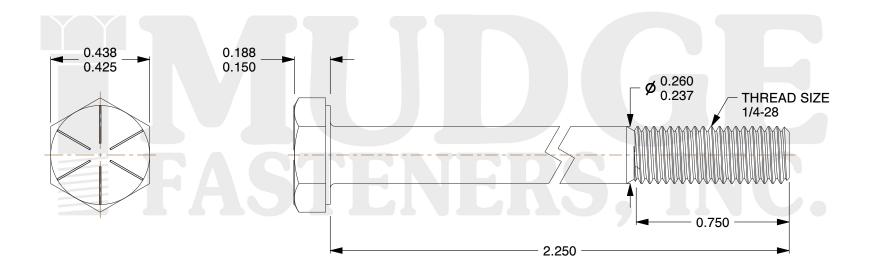

## Notes:

HEAD STYLE: HEX HEAD
SCREW TYPE: CAP SCREW
STANDARD: ANSI B18.2.1
MATERIAL: GRADE 8

5. FINISH: ZINC YELLOW

@www.mudgefasteners.com

This file and any associated information and specifications are provided for reference and evaluation purposes only and are subject to change without notice. Mudge Fasteners makes no representations, warranties, or guarantees as to the appropriateness, accuracy, completeness, or suitability for any purpose of the file, information, or specification. You are solely responsible for the use of the file, information, and specifications.

|                          |                                          | UNIT   |
|--------------------------|------------------------------------------|--------|
| COMPONENT<br>DESCRIPTION | 1/4-28X2-1/4 HEX CAP GR.8<br>ZINC YELLOW | INCH   |
|                          |                                          | SHEET  |
|                          |                                          | 1 of 1 |
| PART NUMBER              | 221025F0225Z2                            | SCALE  |
| MATERIAL                 | GRADE 8                                  | 2.390  |