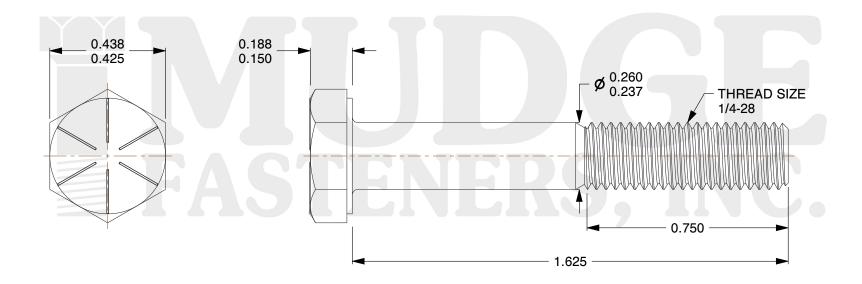

## Notes:

HEAD STYLE: HEX HEAD
SCREW TYPE: CAP SCREW
STANDARD: ANSI B18.2.1
MATERIAL: GRADE 8

5. FINISH: ZINC YELLOW

@ www.mudgefasteners.com

This file and any associated information and specifications are provided for reference and evaluation purposes only and are subject to change without notice. Mudge Fasteners makes no representations, warranties, or guarantees as to the appropriateness, accuracy, completeness, or suitability for any purpose of the file, information, or specification. You are solely responsible for the use of the file, information, and specifications.

|                          |                                          | UNIT   |
|--------------------------|------------------------------------------|--------|
| COMPONENT<br>DESCRIPTION | 1/4-28X1-5/8 HEX CAP GR.8<br>ZINC YELLOW | INCH   |
|                          |                                          | SHEET  |
|                          |                                          | 1 of 1 |
| PART NUMBER              | 221025F0162Z2                            | SCALE  |
| MATERIAL                 | GRADE 8                                  | 2.794  |