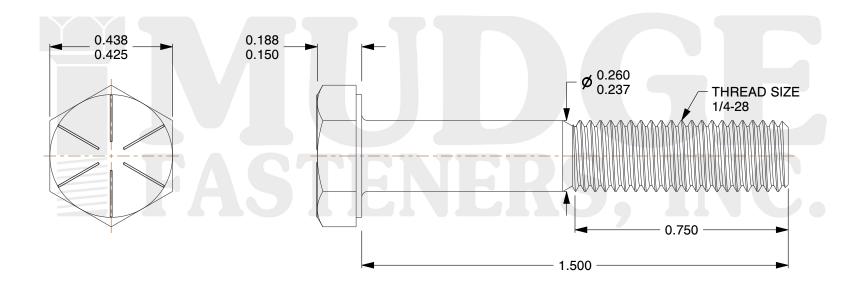

## Notes:

HEAD STYLE: HEX HEAD
 SCREW TYPE: CAP SCREW
 STANDARD: ANSI B18.2.1

4. MATERIAL: GRADE 8
5. FINISH: ZINC YELLOW

@www.mudgefasteners.com

This file and any associated information and specifications are provided for reference and evaluation purposes only and are subject to change without notice. Mudge Fasteners makes no representations, warranties, or guarantees as to the appropriateness, accuracy, completeness, or suitability for any purpose of the file, information, or specification. You are solely responsible for the use of the file, information, and specifications.

|                          |                                          | UNIT   |
|--------------------------|------------------------------------------|--------|
| COMPONENT<br>DESCRIPTION | 1/4-28X1-1/2 HEX CAP GR.8<br>ZINC YELLOW | INCH   |
|                          |                                          | SHEET  |
|                          |                                          | 1 of 1 |
| PART NUMBER              | 221025F0150Z2                            | SCALE  |
| MATERIAL                 | GRADE 8                                  | 2.961  |