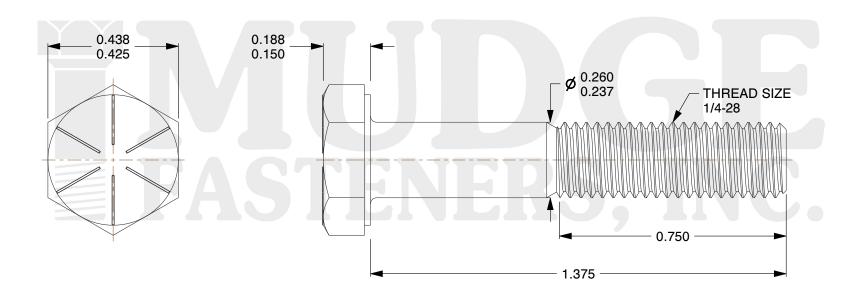

## Notes:

HEAD STYLE: HEX HEAD
SCREW TYPE: CAP SCREW
STANDARD: ANSI B18.2.1
MATERIAL: GRADE 8

5. FINISH: ZINC YELLOW

@www.mudgefasteners.com

This file and any associated information and specifications are provided for reference and evaluation purposes only and are subject to change without notice. Mudge Fasteners makes no representations, warranties, or guarantees as to the appropriateness, accuracy, completeness, or suitability for any purpose of the file, information, or specification. You are solely responsible for the use of the file, information, and specifications.

|                          |                                          | UNIT   |
|--------------------------|------------------------------------------|--------|
| COMPONENT<br>DESCRIPTION | 1/4-28X1-3/8 HEX CAP GR.8<br>ZINC YELLOW | INCH   |
|                          |                                          | SHEET  |
|                          |                                          | 1 of 1 |
| PART NUMBER              | 221025F0137Z2                            | SCALE  |
| MATERIAL                 | GRADE 8                                  | 3.149  |