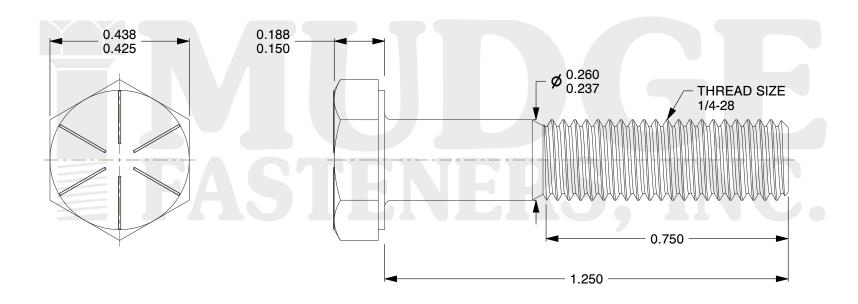

## Notes:

HEAD STYLE: HEX HEAD
SCREW TYPE: CAP SCREW
STANDARD: ANSI B18.2.1
MATERIAL: GRADE 8

5. FINISH: ZINC YELLOW

provided for reference and evaluation purposes only and are subject to change without notice. Mudge Fasteners makes no representations, warranties, or guarantees as to the appropriateness, accuracy, completeness, or suitability for any purpose of the file, information, or specification. You are solely responsible for the use of the file, information, and specifications.

| COMPONENT<br>DESCRIPTION | 1/4-28X1-1/4 HEX CAP GR.8<br>ZINC YELLOW | UNIT   |
|--------------------------|------------------------------------------|--------|
|                          |                                          | INCH   |
|                          |                                          | SHEET  |
|                          |                                          | 1 of 1 |
| PART NUMBER              | 221025F0125Z2                            | SCALE  |
| MATERIAL                 | GRADE 8                                  | 3.363  |