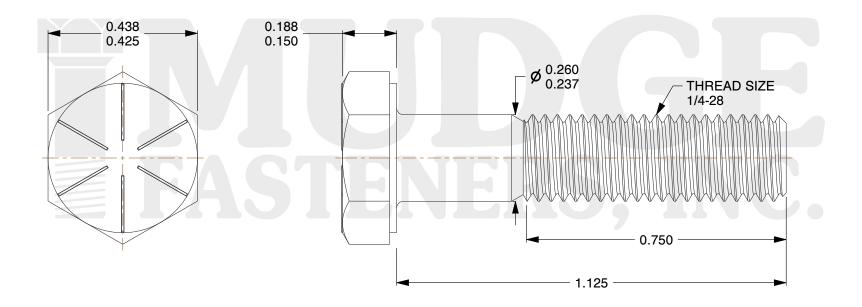

## Notes:

HEAD STYLE: HEX HEAD
SCREW TYPE: CAP SCREW
STANDARD: ANSI B18.2.1
MATERIAL: GRADE 8

5. FINISH: ZINC YELLOW

@ www.mudgefasteners.com

This file and any associated information and specifications are provided for reference and evaluation purposes only and are subject to change without notice. Mudge Fasteners makes no representations, warranties, or guarantees as to the appropriateness, accuracy, completeness, or suitability for any purpose of the file, information, or specification. You are solely responsible for the use of the file, information, and specifications.

|                          |                                          | UNIT   |
|--------------------------|------------------------------------------|--------|
| COMPONENT<br>DESCRIPTION | 1/4-28X1-1/8 HEX CAP GR.8<br>ZINC YELLOW | INCH   |
|                          |                                          | SHEET  |
|                          |                                          | 1 of 1 |
| PART NUMBER              | 221025F0112Z2                            | SCALE  |
| MATERIAL                 | GRADE 8                                  | 3.607  |