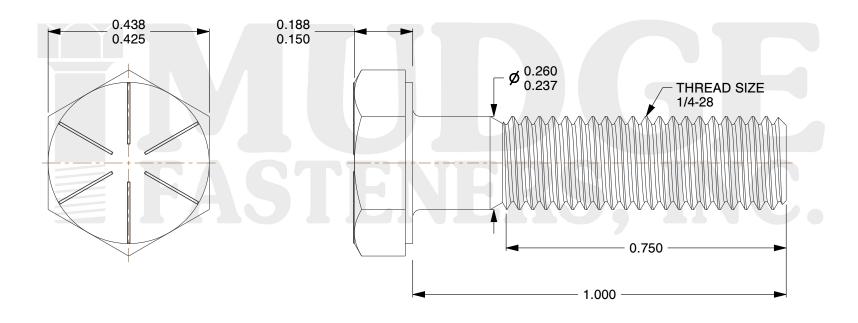

## Notes:

HEAD STYLE: HEX HEAD
 SCREW TYPE: CAP SCREW
 STANDARD: ANSI B18.2.1

4. MATERIAL: GRADE 8
5. FINISH: ZINC YELLOW

@ www.mudgefasteners.com

This file and any associated information and specifications are provided for reference and evaluation purposes only and are subject to change without notice. Mudge Fasteners makes no representations, warranties, or guarantees as to the appropriateness, accuracy, completeness, or suitability for any purpose of the file, information, or specification. You are solely responsible for the use of the file, information, and specifications.

|                          |                                      | UNIT   |
|--------------------------|--------------------------------------|--------|
| COMPONENT<br>DESCRIPTION | 1/4-28X1 HEX CAP GR.8<br>ZINC YELLOW | INCH   |
|                          |                                      | SHEET  |
|                          |                                      | 1 of 1 |
| PART NUMBER              | 221025F0100Z2                        | SCALE  |
| MATERIAL                 | GRADE 8                              | 3.890  |