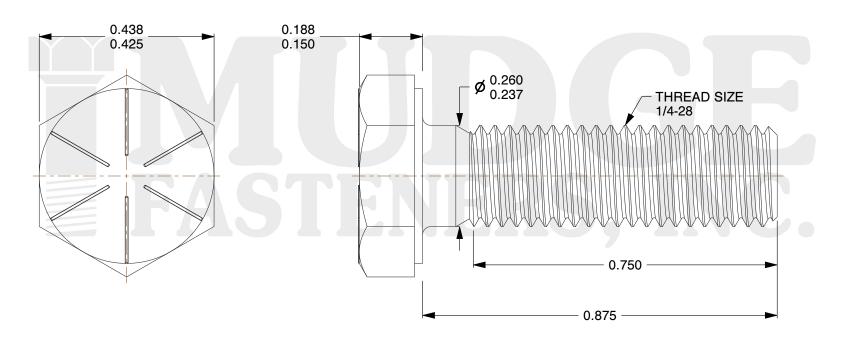

## Notes:

HEAD STYLE: HEX HEAD
SCREW TYPE: CAP SCREW
STANDARD: ANSI B18.2.1
MATERIAL: GRADE 8

5. FINISH: ZINC YELLOW

@www.mudgefasteners.com

This file and any associated information and specifications are provided for reference and evaluation purposes only and are subject to change without notice. Mudge Fasteners makes no representations, warranties, or guarantees as to the appropriateness, accuracy, completeness, or suitability for any purpose of the file, information, or specification. You are solely responsible for the use of the file, information, and specifications.

|                          |                                        | UNIT   |
|--------------------------|----------------------------------------|--------|
| COMPONENT<br>DESCRIPTION | 1/4-28X7/8 HEX CAP GR.8<br>ZINC YELLOW | INCH   |
|                          |                                        | SHEET  |
|                          |                                        | 1 of 1 |
| PART NUMBER              | 221025F0087Z2                          | SCALE  |
| MATERIAL                 | GRADE 8                                | 4.221  |