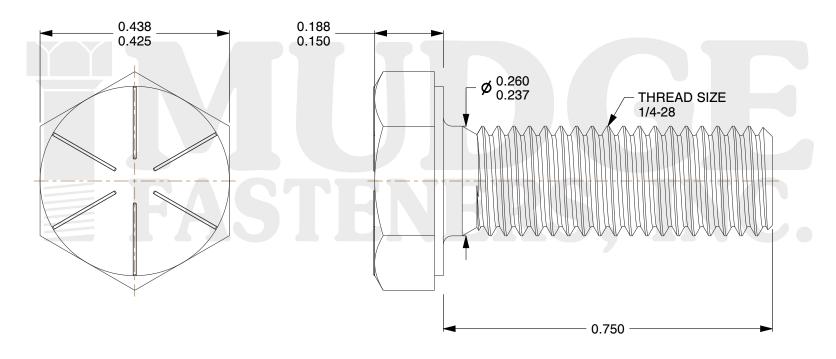

## Notes:

1. HEAD STYLE: HEX HEAD
2. SCREW TYPE: CAP SCREW
3. STANDARD: ANSI B18.2.1

4. MATERIAL: GRADE 8
5. FINISH: ZINC YELLOW

@ www.mudgefasteners.com

This file and any associated information and specifications are provided for reference and evaluation purposes only and are subject to change without notice. Mudge Fasteners makes no representations, warranties, or guarantees as to the appropriateness, accuracy, completeness, or suitability for any purpose of the file, information, or specification. You are solely responsible for the use of the file, information, and specifications.

|                          |                                        | UNIT   |
|--------------------------|----------------------------------------|--------|
| COMPONENT<br>DESCRIPTION | 1/4-28X3/4 HEX CAP GR.8<br>ZINC YELLOW | INCH   |
|                          |                                        | SHEET  |
|                          |                                        | 1 of 1 |
| PART NUMBER              | 221025F0075Z2                          | SCALE  |
| MATERIAL                 | GRADE 8                                | 4.571  |