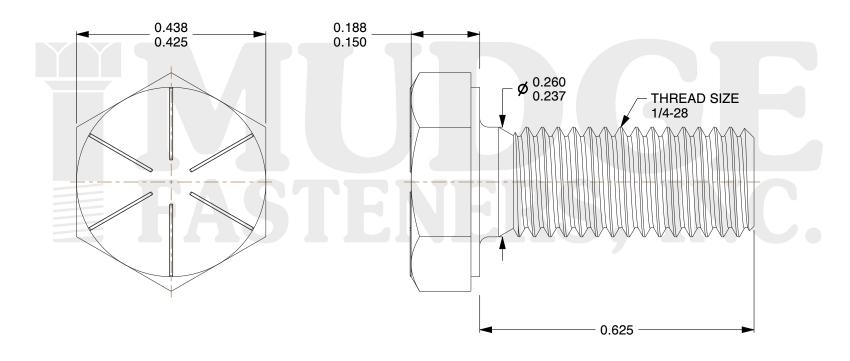

## Notes:

HEAD STYLE: HEX HEAD
SCREW TYPE: CAP SCREW
STANDARD: ANSI B18.2.1
MATERIAL: GRADE 8

5. FINISH: ZINC YELLOW

@www.mudgefasteners.com

This file and any associated information and specifications are provided for reference and evaluation purposes only and are subject to change without notice. Mudge Fasteners makes no representations, warranties, or guarantees as to the appropriateness, accuracy, completeness, or suitability for any purpose of the file, information, or specification. You are solely responsible for the use of the file, information, and specifications.

|                          |                                        | UNIT   |
|--------------------------|----------------------------------------|--------|
| COMPONENT<br>DESCRIPTION | 1/4-28X5/8 HEX CAP GR.8<br>ZINC YELLOW | INCH   |
|                          |                                        | SHEET  |
|                          |                                        | 1 of 1 |
| PART NUMBER              | 221025F0062Z2                          | SCALE  |
| MATERIAL                 | GRADE 8                                | 4.571  |