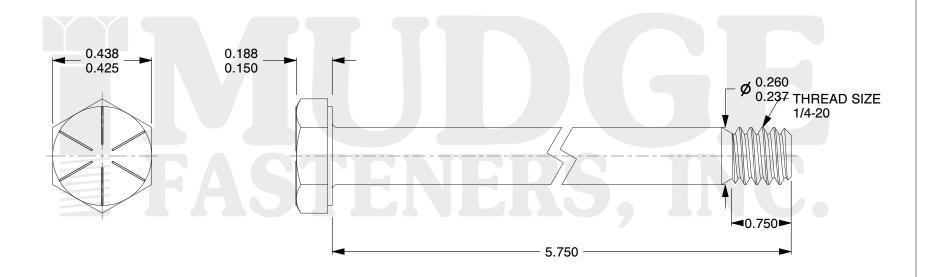

## Notes:

1. HEAD STYLE: HEX HEAD 2. SCREW TYPE: CAP SCREW 3. STANDARD: ANSI B18.2.1

4. MATERIAL: GRADE 8
5. FINISH: ZINC YELLOW

@ www.mudgefasteners.com

This file and any associated information and specifications are provided for reference and evaluation purposes only and are subject to change without notice. Mudge Fasteners makes no representations, warranties, or guarantees as to the appropriateness, accuracy, completeness, or suitability for any purpose of the file, information, or specification. You are solely responsible for the use of the file, information, and specifications.

|                          |                                          | UNIT   |
|--------------------------|------------------------------------------|--------|
| COMPONENT<br>DESCRIPTION | 1/4-20X5-3/4 HEX CAP GR.8<br>ZINC YELLOW | INCH   |
|                          |                                          | SHEET  |
|                          |                                          | 1 of 1 |
| PART NUMBER              | 221025C0575Z2                            | SCALE  |
| MATERIAL                 | GRADE 8                                  | 2.390  |