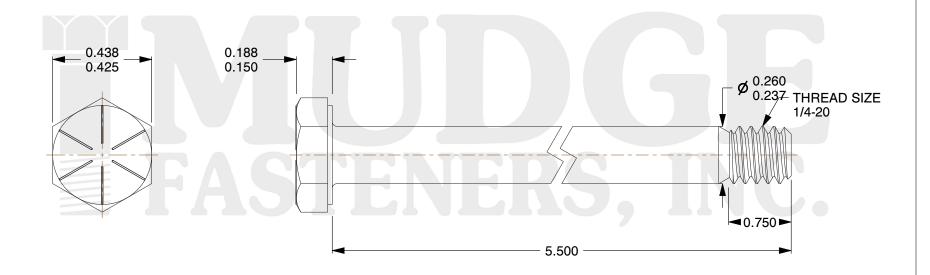

## Notes:

1. HEAD STYLE: HEX HEAD 2. SCREW TYPE: CAP SCREW 3. STANDARD: ANSI B18.2.1

4. MATERIAL: GRADE 85. FINISH: ZINC YELLOW

8 www.mudgefasteners.com

This file and any associated information and specifications are provided for reference and evaluation purposes only and are subject to change without notice. Mudge Fasteners makes no representations, warranties, or guarantees as to the appropriateness, accuracy, completeness, or suitability for any purpose of the file, information, or specification. You are solely responsible for the use of the file, information, and specifications.

|                          |                                          | UNIT   |
|--------------------------|------------------------------------------|--------|
| COMPONENT<br>DESCRIPTION | 1/4-20X5-1/2 HEX CAP GR.8<br>ZINC YELLOW | INCH   |
|                          |                                          | SHEET  |
|                          |                                          | 1 of 1 |
| PART NUMBER              | 221025C0550Z2                            | SCALE  |
| MATERIAL                 | GRADE 8                                  | 2.390  |