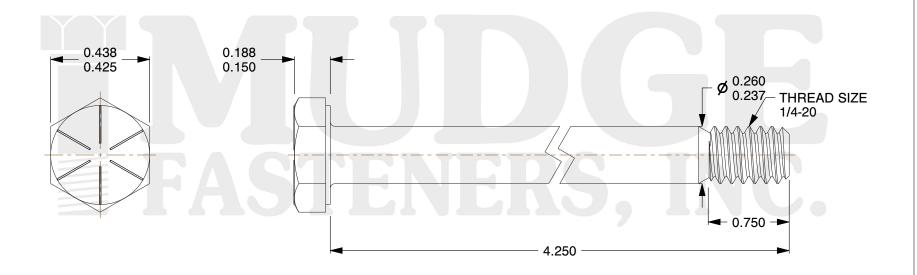

## Notes:

HEAD STYLE: HEX HEAD
 SCREW TYPE: CAP SCREW
 STANDARD: ANSI B18.2.1

4. MATERIAL: GRADE 8
5. FINISH: ZINC YELLOW

@www.mudgefasteners.com

This file and any associated information and specifications are provided for reference and evaluation purposes only and are subject to change without notice. Mudge Fasteners makes no representations, warranties, or guarantees as to the appropriateness, accuracy, completeness, or suitability for any purpose of the file, information, or specification. You are solely responsible for the use of the file, information, and specifications.

|                          |                                          | UNIT   |
|--------------------------|------------------------------------------|--------|
| COMPONENT<br>DESCRIPTION | 1/4-20X4-1/4 HEX CAP GR.8<br>ZINC YELLOW | INCH   |
|                          |                                          | SHEET  |
|                          |                                          | 1 of 1 |
| PART NUMBER              | 221025C0425Z2                            | SCALE  |
| MATERIAL                 | GRADE 8                                  | 2.390  |