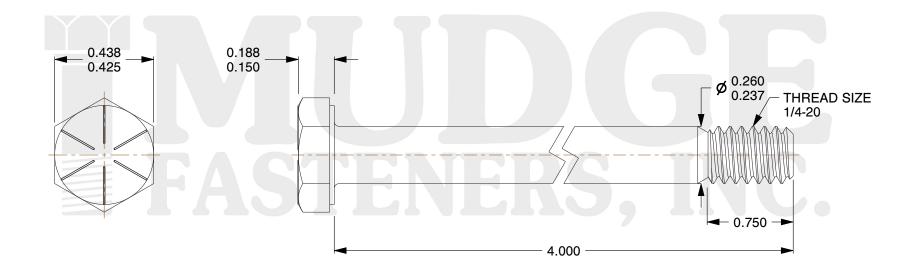

## Notes:

HEAD STYLE: HEX HEAD
 SCREW TYPE: CAP SCREW
 STANDARD: ANSI B18.2.1

4. MATERIAL: GRADE 8
5. FINISH: ZINC YELLOW

g www.mudgefasteners.com

This file and any associated information and specifications are provided for reference and evaluation purposes only and are subject to change without notice. Mudge Fasteners makes no representations, warranties, or guarantees as to the appropriateness, accuracy, completeness, or suitability for any purpose of the file, information, or specification. You are solely responsible for the use of the file, information, and specifications.

|                          |                                      | UNIT   |
|--------------------------|--------------------------------------|--------|
| COMPONENT<br>DESCRIPTION | 1/4-20X4 HEX CAP GR.8<br>ZINC YELLOW | INCH   |
|                          |                                      | SHEET  |
|                          |                                      | 1 of 1 |
| PART NUMBER              | 221025C0400Z2                        | SCALE  |
| MATERIAL                 | GRADE 8                              | 2.390  |