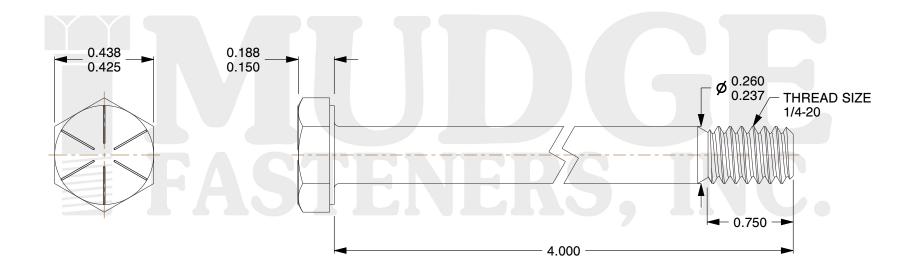

## Notes:

1. HEAD STYLE: HEX HEAD
2. SCREW TYPE: CAP SCREW
3. STANDARD: ANSI B18.2.1

4. MATERIAL: GRADE 8

5. FINISH: TRIVALENT BLACK ZINC

g www.mudgefasteners.com

This file and any associated information and specifications are provided for reference and evaluation purposes only and are subject to change without notice. Mudge Fasteners makes no representations, warranties, or guarantees as to the appropriateness, accuracy, completeness, or suitability for any purpose of the file, information, or specification. You are solely responsible for the use of the file, information, and specifications.

| COMPONENT<br>DESCRIPTION | 1/4-20X4 HEX CAP GR.8<br>TRIVALENT BLACK ZINC | UNIT   |
|--------------------------|-----------------------------------------------|--------|
|                          |                                               | INCH   |
|                          |                                               | SHEET  |
|                          |                                               | 1 of 1 |
| PART NUMBER              | 221025C0400TZ4                                | SCALE  |
| MATERIAL                 | GRADE 8                                       | 2.390  |