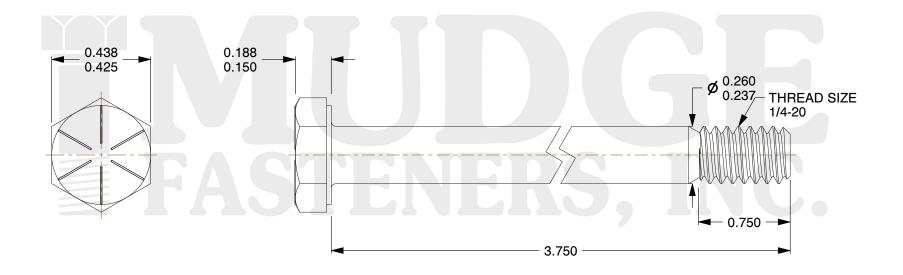

## Notes:

HEAD STYLE: HEX HEAD
SCREW TYPE: CAP SCREW
STANDARD: ANSI B18.2.1
MATERIAL: GRADE 8

5. FINISH: ZINC YELLOW

@ www.mudgefasteners.com

This file and any associated information and specifications are provided for reference and evaluation purposes only and are subject to change without notice. Mudge Fasteners makes no representations, warranties, or guarantees as to the appropriateness, accuracy, completeness, or suitability for any purpose of the file, information, or specification. You are solely responsible for the use of the file, information, and specifications.

| COMPONENT<br>DESCRIPTION | 1/4-20X3-3/4 HEX CAP GR.8<br>ZINC YELLOW | UNIT   |
|--------------------------|------------------------------------------|--------|
|                          |                                          | INCH   |
|                          |                                          | SHEET  |
|                          |                                          | 1 of 1 |
| PART NUMBER              | 221025C0375Z2                            | SCALE  |
| MATERIAL                 | GRADE 8                                  | 2.390  |