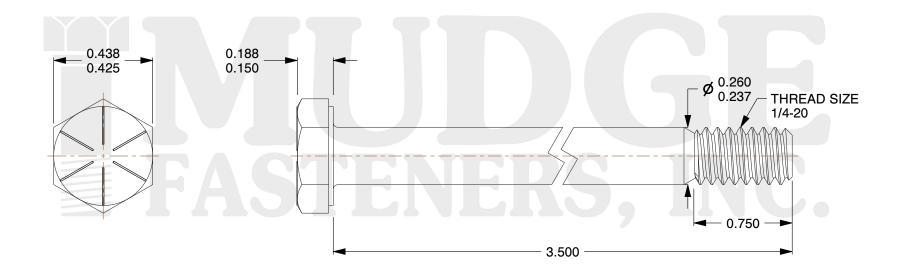

## Notes:

HEAD STYLE: HEX HEAD
SCREW TYPE: CAP SCREW
STANDARD: ANSI B18.2.1

4. MATERIAL: GRADE 85. FINISH: ZINC YELLOW

@ www.mudgefasteners.com

This file and any associated information and specifications are provided for reference and evaluation purposes only and are subject to change without notice. Mudge Fasteners makes no representations, warranties, or guarantees as to the appropriateness, accuracy, completeness, or suitability for any purpose of the file, information, or specification. You are solely responsible for the use of the file, information, and specifications.

|                          |                                          | UNIT   |
|--------------------------|------------------------------------------|--------|
| COMPONENT<br>DESCRIPTION | 1/4-20X3-1/2 HEX CAP GR.8<br>ZINC YELLOW | INCH   |
|                          |                                          | SHEET  |
|                          |                                          | 1 of 1 |
| PART NUMBER              | 221025C0350Z2                            | SCALE  |
| MATERIAL                 | GRADE 8                                  | 2.390  |