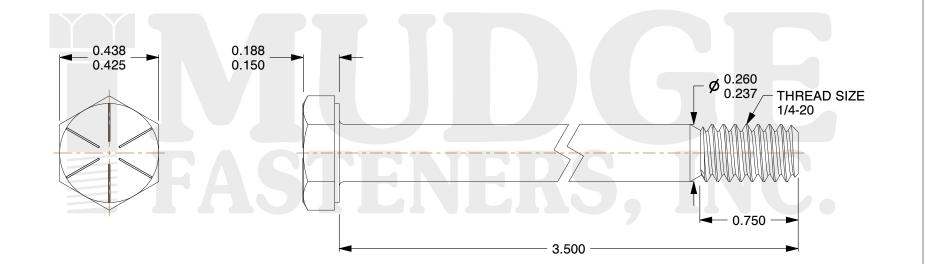

1. HEAD STYLE: HEX HEAD

2. SCREW TYPE: CAP SCREW

3. STANDARD: ANSI B18.2.1

- 4. MATERIAL: GRADE 8
- 5. FINISH: TRIVALENT BLACK ZINC

| FASTENERS, INC.          | This file and any associated information and specifications are<br>provided for reference and evaluation purposes only and are<br>subject to change without notice. Mudge Fasteners makes no<br>representations, warranties, or guarantees as to the<br>appropriateness, accuracy, completeness, or suitability for any<br>purpose of the file, information, or specification. You are | This drawing is the property of<br>Mudge Fasteners. It contains<br>confidential proprietary<br>information that is Mudge<br>Fasteners property. Do not<br>disclose to or duplicate for<br>others except as authorized by<br>Mudge Fasteners. | COMPONENT<br>DESCRIPTION | 1/4-20X3-1/2 HEX CAP GR.8<br>TRIVALENT BLACK ZINC | UNIT<br>INCH<br>SHEET<br>1 of 1 |
|--------------------------|----------------------------------------------------------------------------------------------------------------------------------------------------------------------------------------------------------------------------------------------------------------------------------------------------------------------------------------------------------------------------------------|----------------------------------------------------------------------------------------------------------------------------------------------------------------------------------------------------------------------------------------------|--------------------------|---------------------------------------------------|---------------------------------|
|                          | solely responsible for the use of the file, information, and                                                                                                                                                                                                                                                                                                                           |                                                                                                                                                                                                                                              | PART NUMBER              | 221025C0350TZ4                                    | SCALE                           |
| & www.mudgefasteners.com |                                                                                                                                                                                                                                                                                                                                                                                        |                                                                                                                                                                                                                                              | MATERIAL                 | GRADE 8                                           | 2.390                           |