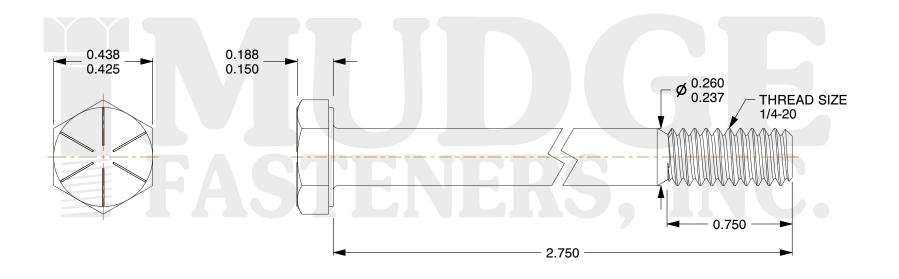

## Notes:

HEAD STYLE: HEX HEAD
SCREW TYPE: CAP SCREW
STANDARD: ANSI B18.2.1
MATERIAL: GRADE 8

5. FINISH: ZINC YELLOW

provided for reference and evaluation purposes only and are subject to change without notice. Mudge Fasteners makes no representations, warranties, or guarantees as to the appropriateness, accuracy, completeness, or suitability for any purpose of the file, information, or specification. You are solely responsible for the use of the file, information, and specifications.

|                          |                                          | UNIT   |
|--------------------------|------------------------------------------|--------|
| COMPONENT<br>DESCRIPTION | 1/4-20X2-3/4 HEX CAP GR.8<br>ZINC YELLOW | INCH   |
|                          |                                          | SHEET  |
|                          |                                          | 1 of 1 |
| PART NUMBER              | 221025C0275Z2                            | SCALE  |
| MATERIAL                 | GRADE 8                                  | 2.390  |