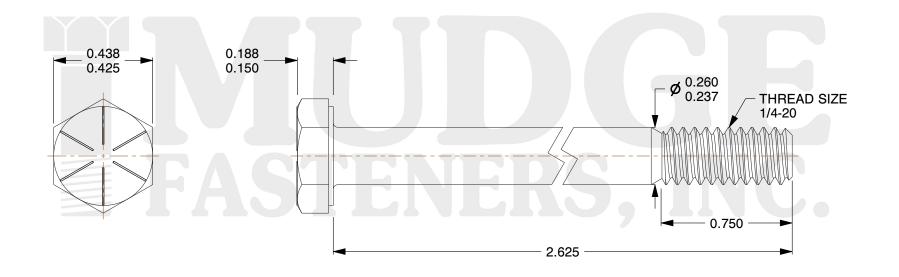

## Notes:

HEAD STYLE: HEX HEAD
 SCREW TYPE: CAP SCREW
 STANDARD: ANSI B18.2.1

4. MATERIAL: GRADE 8
5. FINISH: ZINC YELLOW

8 www.mudgefasteners.com

This file and any associated information and specifications are provided for reference and evaluation purposes only and are subject to change without notice. Mudge Fasteners makes no representations, warranties, or guarantees as to the appropriateness, accuracy, completeness, or suitability for any purpose of the file, information, or specification. You are solely responsible for the use of the file, information, and specifications.

|                          |                                          | UNIT   |
|--------------------------|------------------------------------------|--------|
| COMPONENT<br>DESCRIPTION | 1/4-20X2-5/8 HEX CAP GR.8<br>ZINC YELLOW | INCH   |
|                          |                                          | SHEET  |
|                          |                                          | 1 of 1 |
| PART NUMBER              | 221025C0262Z2                            | SCALE  |
| MATERIAL                 | GRADE 8                                  | 2.390  |