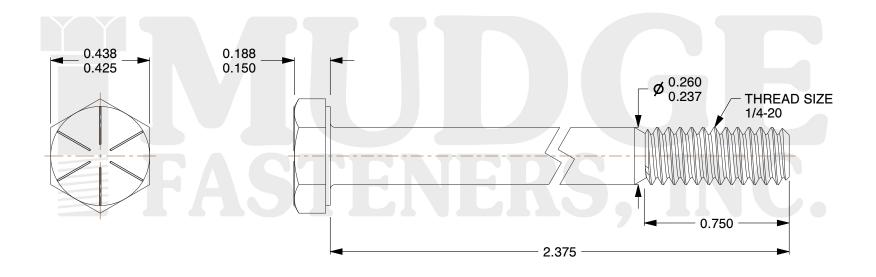

## Notes:

1. HEAD STYLE: HEX HEAD
2. SCREW TYPE: CAP SCREW
3. STANDARD: ANSI B18.2.1

4. MATERIAL: GRADE 8
5. FINISH: ZINC YELLOW

@ www.mudgefasteners.com

This file and any associated information and specifications are provided for reference and evaluation purposes only and are subject to change without notice. Mudge Fasteners makes no representations, warranties, or guarantees as to the appropriateness, accuracy, completeness, or suitability for any purpose of the file, information, or specification. You are solely responsible for the use of the file, information, and specifications.

|                          |                                          | UNIT   |
|--------------------------|------------------------------------------|--------|
| COMPONENT<br>DESCRIPTION | 1/4-20X2-3/8 HEX CAP GR.8<br>ZINC YELLOW | INCH   |
|                          |                                          | SHEET  |
|                          |                                          | 1 of 1 |
| PART NUMBER              | 221025C0237Z2                            | SCALE  |
| MATERIAL                 | GRADE 8                                  | 2.390  |