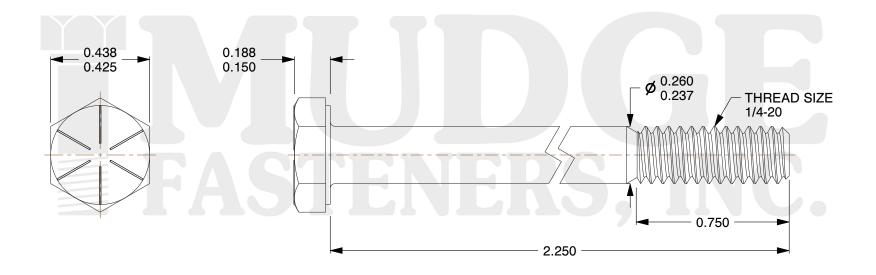

## Notes:

HEAD STYLE: HEX HEAD
SCREW TYPE: CAP SCREW
STANDARD: ANSI B18.2.1
MATERIAL: GRADE 8

5. FINISH: ZINC YELLOW

@www.mudgefasteners.com

This file and any associated information and specifications are provided for reference and evaluation purposes only and are subject to change without notice. Mudge Fasteners makes no representations, warranties, or guarantees as to the appropriateness, accuracy, completeness, or suitability for any purpose of the file, information, or specification. You are solely responsible for the use of the file, information, and specifications.

|                          |                                          | UNIT   |
|--------------------------|------------------------------------------|--------|
| COMPONENT<br>DESCRIPTION | 1/4-20X2-1/4 HEX CAP GR.8<br>ZINC YELLOW | INCH   |
|                          |                                          | SHEET  |
|                          |                                          | 1 of 1 |
| PART NUMBER              | 221025C0225Z2                            | SCALE  |
| MATERIAL                 | GRADE 8                                  | 2.390  |