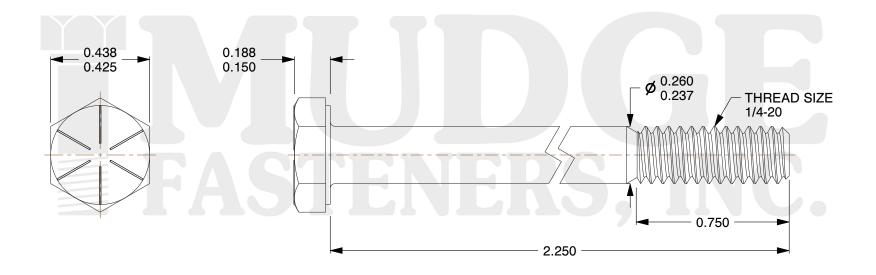

## Notes:

1. HEAD STYLE: HEX HEAD
2. SCREW TYPE: CAP SCREW
3. STANDARD: ANSI B18.2.1

4. MATERIAL: GRADE 8

5. FINISH: TRIVALENT BLACK ZINC

@www.mudgefasteners.com

This file and any associated information and specifications are provided for reference and evaluation purposes only and are subject to change without notice. Mudge Fasteners makes no representations, warranties, or guarantees as to the appropriateness, accuracy, completeness, or suitability for any purpose of the file, information, or specification. You are solely responsible for the use of the file, information, and specifications.

|                          |                                                   | UNIT   |
|--------------------------|---------------------------------------------------|--------|
| COMPONENT<br>DESCRIPTION | 1/4-20X2-1/4 HEX CAP GR.8<br>TRIVALENT BLACK ZINC | INCH   |
|                          |                                                   | SHEET  |
|                          |                                                   | 1 of 1 |
| PART NUMBER              | 221025C0225TZ4                                    | SCALE  |
| MATERIAL                 | GRADE 8                                           | 2.390  |