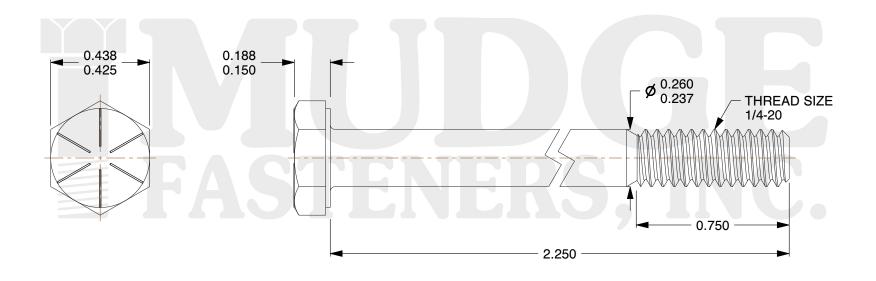

## Notes:

1. HEAD STYLE: HEX HEAD 2. SCREW TYPE: CAP SCREW 3. STANDARD: ANSI B18.2.1

4. MATERIAL: GRADE 8

@ www.mudgefasteners.com

This file and any associated information and specifications are provided for reference and evaluation purposes only and are subject to change without notice. Mudge Fasteners makes no representations, warranties, or guarantees as to the appropriateness, accuracy, completeness, or suitability for any purpose of the file, information, or specification. You are solely responsible for the use of the file, information, and specifications.

|                          |                                    | UNIT   |
|--------------------------|------------------------------------|--------|
| COMPONENT<br>DESCRIPTION | 1/4-20X2-1/4 DURA-CON HEX CAP GR.8 | INCH   |
|                          |                                    | SHEET  |
|                          |                                    | 1 of 1 |
| PART NUMBER              | 221025C0225DC                      | SCALE  |
| MATERIAL                 | GRADE 8                            | 2.390  |