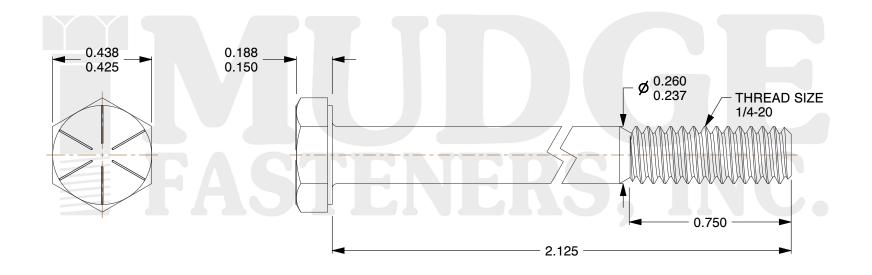

## Notes:

HEAD STYLE: HEX HEAD
SCREW TYPE: CAP SCREW
STANDARD: ANSI B18.2.1
MATERIAL: GRADE 8

5. FINISH: ZINC YELLOW

@www.mudgefasteners.com

This file and any associated information and specifications are provided for reference and evaluation purposes only and are subject to change without notice. Mudge Fasteners makes no representations, warranties, or guarantees as to the appropriateness, accuracy, completeness, or suitability for any purpose of the file, information, or specification. You are solely responsible for the use of the file, information, and specifications.

|                          |                                          | UNIT   |
|--------------------------|------------------------------------------|--------|
| COMPONENT<br>DESCRIPTION | 1/4-20X2-1/8 HEX CAP GR.8<br>ZINC YELLOW | INCH   |
|                          |                                          | SHEET  |
|                          |                                          | 1 of 1 |
| PART NUMBER              | 221025C0212Z2                            | SCALE  |
| MATERIAL                 | GRADE 8                                  | 2.390  |